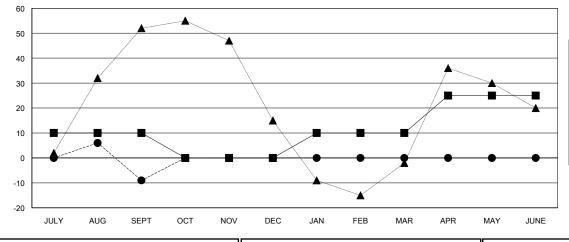

### GOALS AND ACTUAL MEMBERS CUMULATIVE

| -■- MEMBER GROWTH NET GOAL        |  |
|-----------------------------------|--|
| - ● - MEMBER GROWTH ACTUAL        |  |
| - ▲ - LAST YEAR MEMBERSHIP ACTUAL |  |
|                                   |  |
|                                   |  |
|                                   |  |