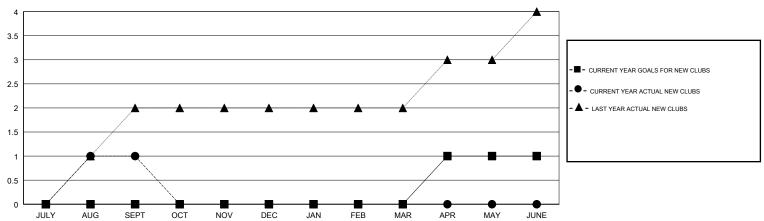

JULY/AUG/SEPT

OCT/NOV/DEC

JAN/FEB/MAR

APR/MAY/JUNE

0

# MONTHLY MEMBERSHIP PROGRESS REPORT

### District 201Q1

Results as of: 09/30/2018

0

0

0

#### ANN ELDRIDGE **LOCATION AUSTRALIA GMT CA** Clubs Members RESULTS FOR 2018-2019 RESULTS FOR 2018-2019 NEW CLUB GOAL NEW CLUBS DROPPED CLUBS MEMBER GROWTH NET MEMBER GROWTH DROPPED QUARTER QUARTER GOAL ACTUAL MEMBERS ACTUAL (including transfers) 10 80 76

JULY/AUG/SEPT

OCT/NOV/DEC

JAN/FEB/MAR

APR/MAY/JUNE

-10

10

15

0

0

0

# GOALS AND ACTUAL NEW CLUBS CUMULATIVE

0

0

0

0

0



### GOALS AND ACTUAL MEMBERS CUMULATIVE



| -■- MEMBER GROWTH NET GOAL        |  |
|-----------------------------------|--|
| - ● - MEMBER GROWTH ACTUAL        |  |
| - ▲ - LAST YEAR MEMBERSHIP ACTUAL |  |
|                                   |  |
|                                   |  |
|                                   |  |

| DROPPED CLUBS: 1 |    |
|------------------|----|
| DROPPED MEMBERS  |    |
| DECEASED         | 2  |
| CLUB CANCELLED   | 0  |
| OTHER            | 74 |
| TOTAL            | 76 |

| 27 CLUBS OF 83 ADDED 1 OR MORE |  |
|--------------------------------|--|
| NEW MEMBERS                    |  |
|                                |  |
|                                |  |

| GENDER DISTR                           | RIBUTION       |  |
|-----------------------------